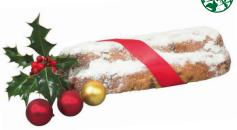

# **Christmas Fruit Pudding**

Beautifully wrapped and presented along with a complimentary bottle of Prenzel Cuisine Brandy sauce to pour over for a flambe effect. A lovely gift idea.

When Nada Bakery first made these traditional German Christmas cakes very few people knew what they were. Now they are one of our most popular lines and sell out very quickly. Marzipan encased in a firm fruit loaf.