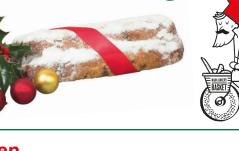

# **Christmas Fruit Pudding**

Beautifully wrapped and presented along with a complimentary bottle of Prenzel Cuisine Brandy sauce to pour over for a flambe effect. A lovely gift idea.

When Nada Bakery first made these traditional German Christmas cakes very few people knew what they were. Now they are one of our most popular lines and sell out very quickly. Marzipan encased in a firm fruit loaf.