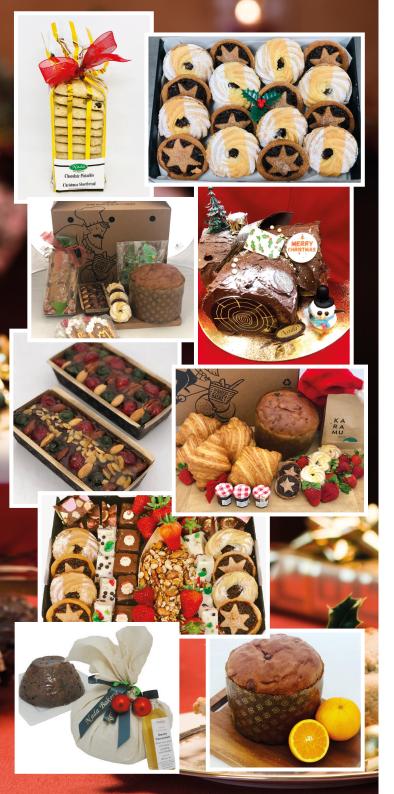

# **Festive Grazing Platters**

Perfect for the office or home – enjoy a variety of Christmas flavours all presented on an easy to serve platter. Small/Medium/Large.

#### **Lebkuchen Biscuits**

From our grandmothers recipe book. German Christmas biscuits made with a special continental spiced flavour.

# **Gingerbread House Kit**

Comes with almost all the ingredients you need – just add one egg white. The walls and roof are baked and ready to assemble with the icing and lollies. An exciting DIY activity for the family.

Traditional fruit cake baked in the old fashioned way. Made with glazed fruit and nuts on top. Can be sized and decorated to your specifications.

#### **Christmas Mince Pies**

Spectacular flavour from our own lovingly made fruit mince. Sweet pastry with a choice of presentation open variety with a star on the top or Nada's unique and famous melting moment topping. Great as a platter for Christmas celebrations.

### **Yule Log Cake**

Nada's delicious Chocolate gateau shaped and decorated with a Christmas theme.

# **Christmas Fruit Pudding**

Beautifully wrapped and presented along with a complimentary bottle of Prenzel Cuisine Brandy sauce to pour over for a flambe effect. A lovely gift idea.

When Nada Bakery first made these traditional German Christmas cakes very few people knew what they were. Now they are one of our most popular lines and sell out very quickly. Marzipan encased in a firm fruit loaf.

### **Chocolate covered Christmas Cake**

The most amazing treat presented in a gift box. Delicious present for special friends, teachers, clients and your own family. This is Nada's own recipe and is our bakers favourite treat.

### **Rocky Road Christmas Trees**

Pure indulgent chocolate studded with sweets and decorated to entice. Perfect for nibbling throughout the festive season.

# Nada's Famous Shortbread -**Traditional or Whittaker's Chocolate** & Pistachio Variety

Our most popular biscuits in Christmas packaging for you to enjoy yourself or to give as a delicious gift.

#### **Panettone**

A fluffy lighter-than-air classic sweet bread, packed with festive flavours and fruit.

more delicious options over page...