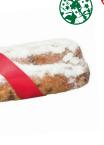

# **Christmas Fruit Pudding**

Beautifully wrapped and presented along with a complimentary bottle of Prenzel Cuisine Brandy sauce to pour over for a flambe effect. A lovely gift idea.

When Nada Bakery first made these traditional German Christmas cakes very few people knew what they were. Now they are one of our most popular lines and sell out very quickly. Marzipan encased in a firm fruit loaf.